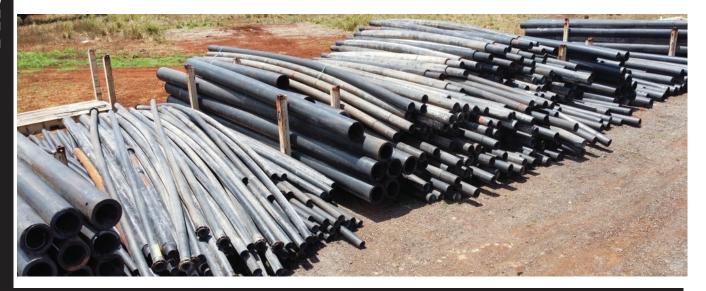

### **Rental Piping**

You probably already know that Pacific Pump & Power has the largest fleet of Pumps in Hawaii with equipment in Oahu, Maui and Kauai. Did you know we also have more rental pipe than anyone else!

Pacific Pump & Power's rental fleet includes tens of thousands of feet of HDPE! We have 3", 4", 5", 6", 8", 10", 12", 14", 16", 18", 20" and 24" HDPE for rent! In some of those sizes our supply is minimal. In others, such as 8" and 12", we have miles!

We also have thousands of feet of 4", 6", 8" and 12" steel galvanized Bauer pipe, tens of thousands of feet of hose, and a huge inventory of bends, adapters and fittings. When it comes to fittings we have a huge inventory of new items for sale in addition to our rental fleet.